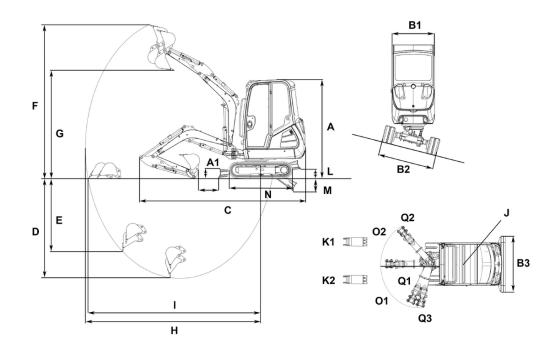

The illustrations, equipment and data shown may deviate from the current delivery program of your country. Optional equipment subject to additional charge may be shown. Subject to changes.

| А  | Height with cab                                   | 2,285 mm |
|----|---------------------------------------------------|----------|
|    | Height of canopy                                  | 2,289 mm |
| A1 | Height of dozer blade                             | 230 mm   |
| А  | Total height with rotating beacon                 | 2,470 mm |
| B1 | Width of upper carriage                           | 990 mm   |
| B2 | Width travel gear                                 | 1,300 mm |
|    | Width travel gear retracted                       | 990 mm   |
| B3 | Width of dozer blade                              | 990 mm   |
| С  | Transport length                                  | 3,854 mm |
| D  | Digging depth max., short shovel arm              | 2,202 mm |
|    | Digging depth max., long shovel arm               | 2,402 mm |
| Е  | Piercing depth max., short shovel arm             | 1,415 mm |
|    | Piercing depth max., long shovel arm              | 1,600 mm |
| F  | Piercing height max., short shovel arm            | 3,447 mm |
|    | Piercing height max., long shovel arm             | 3,558 mm |
| G  | Dumping height max., short shovel arm             | 2,510 mm |
|    | Dumping height max., long shovel arm              | 2,621 mm |
| Н  | Digging radius max., short shovel arm             | 3,802 mm |
|    | Digging radius max., long shovel arm              | 3,989 mm |
| I  | Max. reach at ground level (short shovel arm)     | 3,700 mm |
|    | Max. reach at ground level (long shovel arm)      | 3,894 mm |
| J  | Tail swing radius                                 | 1,169 mm |
| K1 | Boom offset max. (to center of bucket right side) | 516 mm   |
| K2 | Boom offset max. (to center of bucket left side)  | 359 mm   |
| L  | Stacking height max. (dozer blade above surface)  | 209 mm   |
| Μ  | Digging depth max. (dozer blade below surface)    | 311 mm   |
| N  | Length travel drive                               | 1,462 mm |
| 01 | Max. swivel angle (arm system to the left)        | 77 °     |
| 02 | Max. swivel angle (arm system to the right)       | 48 °     |
|    | Track width                                       | 230 mm   |
| Q1 | Boom swing radius center                          | 1,584 mm |
| Q2 | Boom swing radius right                           | 1,501 mm |
| Q3 | Boom swing radius left                            | 1,279 mm |