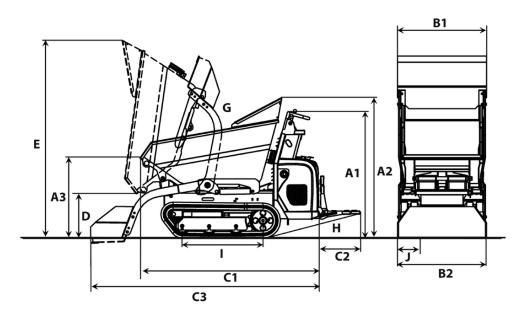

### Dimensions

| A1 | Height above operator's stand                         | 1,243 mm |
|----|-------------------------------------------------------|----------|
| A2 | Height over skip hand guard                           | 1,304 mm |
| A3 | Height front edge of skip                             | 750 mm   |
| B1 | Width of skip                                         | 830 mm   |
| B2 | Width of vehicle                                      | 800 mm   |
|    | Width with self-loading equipment                     | 830 mm   |
| C1 | Total length without footboard                        | 1,789 mm |
| C2 | Length footboard                                      | 398 mm   |
| C3 | Length with self-loading equipment, without footboard | 2,264 mm |
| D  | Dumping height max.                                   | 410 mm   |
| Е  | Skip height tilted                                    | 1,840 mm |
| 11 | Ground clearance                                      | 110 mm   |
| G  | Dumping angle                                         | 72 °     |
| Н  | Rollback angle footboard                              | 12 °     |
| I  | Length chain stand                                    | 769 mm   |
| J  | Track width                                           | 180 mm   |
|    |                                                       |          |